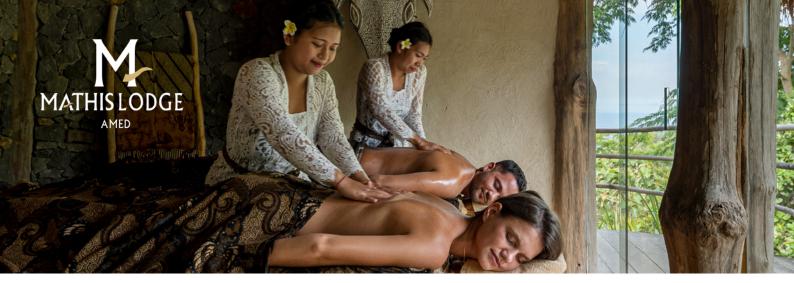

## BALINESE MASSAGE 60 MIN / 90 MIN

350 / 495

A combines long strokes, palm and thumb pressure to reduce tension, fatigue, and exhaustion, improve lymphatic and muscular system.

## **RELAXING MASSAGE 60 MIN / 90 MIN**

350 / 495

This Relaxing Body Massage is based on Swedish Effleurages, combined with Chinese Acupressure points and long kneading of Balinese movements to enhance the treatment benefits and release all tensions.